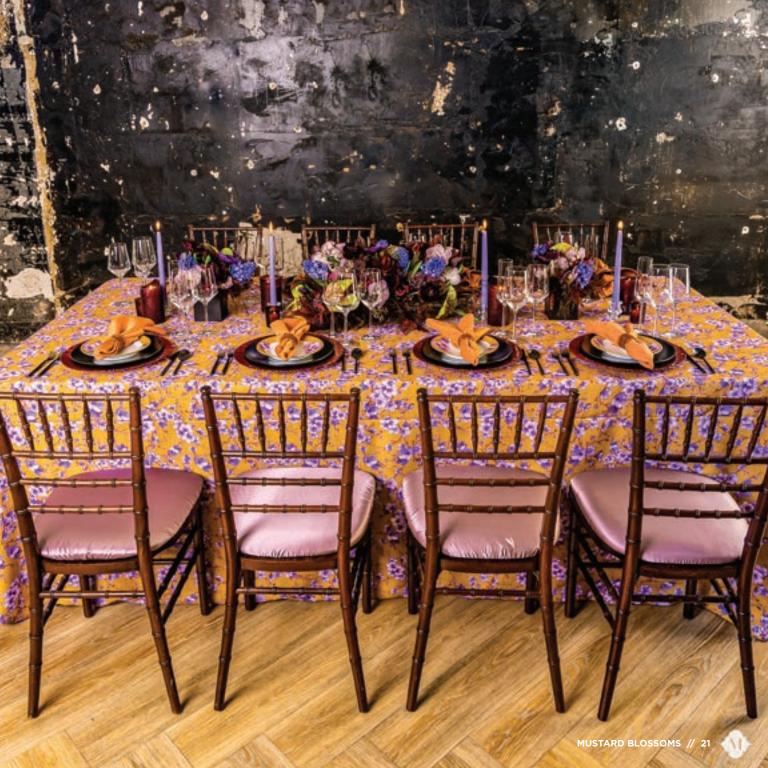

mustard blossoms panama

mustard bloesoms

### **Mustard Blossoms Panama**

### Available in:

Tablecloths, dinner napkins, pillows, panels and runners.