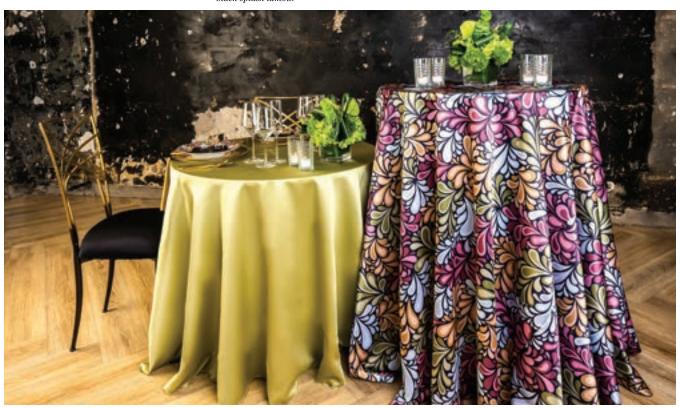

Splash
- 11) Blue Peacock
- Pink Peacock
- Blue Tiles
- Olive Gingko
- (16) White Gingko
- Nude Gingko
- Neutral Blossoms
- Mustard Blossoms
- Black Blossoms
- Black Pink Blossoms
- **24** Pink Blossoms
- **Slate Blossoms**
- 26) Blue and Me
- 28 Product Guide
- How to Order







## black-splash Our Splash design incorporates a whimsical flourished shape that repeats, creating a bold fun

Our Splash design incorporates a whimsical flourished shape that repeats, creating a bold fun pattern. This playful design can come to life in a variety of settings, and throughout the seasons. Splash is available in four colorways and can be used for events that are earthy in design or retro in feel. Partnered with clean lines, Splash is perfect for modern décor as well.









black splash lamour





## white splash









white splash panama





beige splash











grey splash panama











grey splash

## blue peacock This geometric print is both elegant in shape and

This geometric print is both elegant in shape and sophisticated in design. Concentric bands of color create a repetitive pattern that is calming to the eye and exciting to the senses. Perfect for decor both modern and romantic, Peacock can dress up a ballroom, a tent, or an intimate dining space with its detail and grace. Peacock comes in two colorways.







blue peacock sheer













### pink peacock



pink peacock sheer











## blue tiles







atmospheres, ranging from European countryside to Coastal New England. Blue Tiles is





currently available in one colorway.

blue tiles panama