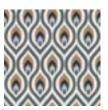

## blue peacock This geometric print is both elegant in shape and

This geometric print is both elegant in shape and sophisticated in design. Concentric bands of color create a repetitive pattern that is calming to the eye and exciting to the senses. Perfect for decor both modern and romantic, Peacock can dress up a ballroom, a tent, or an intimate dining space with its detail and grace. Peacock comes in two colorways.