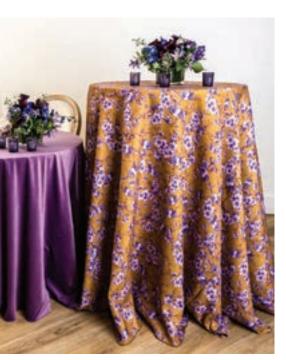

### neutral blossoms

Inspired by nature in spring, our Blossoms line will wow guests with delicate flowering buds which scroll across the linen with breathtaking detail. Available in 6 stunning colorways, this floral design is sure to please! It can easily be incorporated into bridal affairs, springtime celebrations and events that celebrate both beauty and nature within their décor.

mustard blossoms panama

mustard bloesoms

### **Mustard Blossoms Panama**