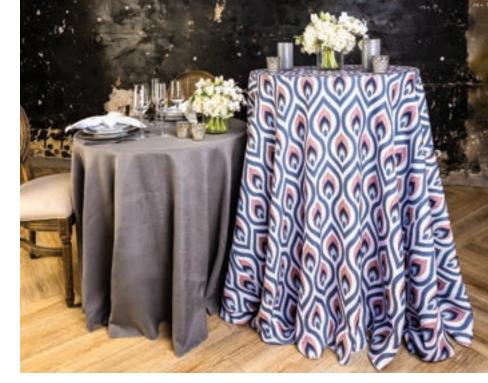

## blue peacock This geometric print is both elegant in shape and

This geometric print is both elegant in shape and sophisticated in design. Concentric bands of color create a repetitive pattern that is calming to the eye and exciting to the senses. Perfect for decor both modern and romantic, Peacock can dress up a ballroom, a tent, or an intimate dining space with its detail and grace. Peacock comes in two colorways.

blue peacock sheer

### pink peacock

pink peacock sheer