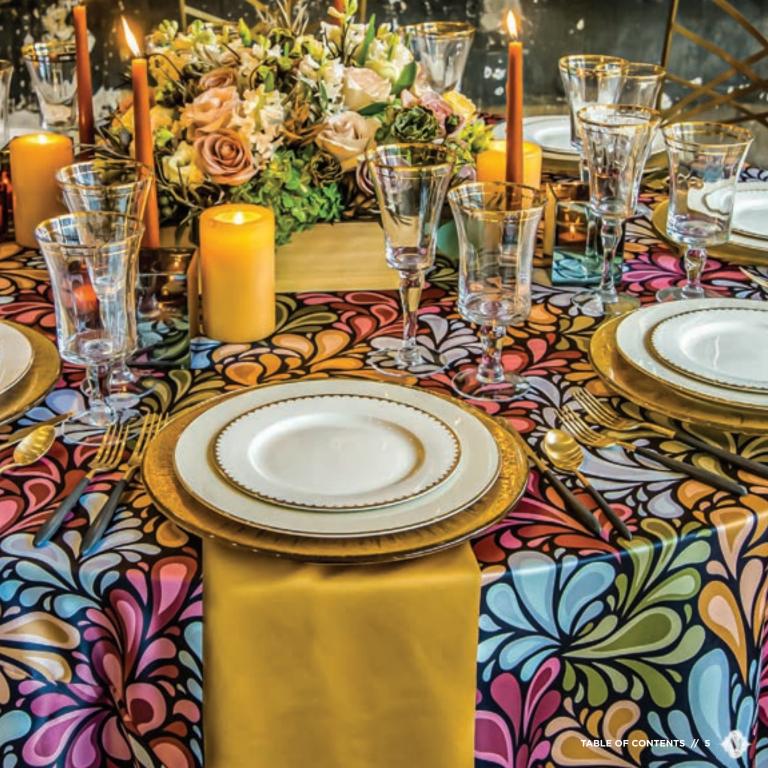

# table of contents

- 6 Black Splash
- 8 White Splash
- 9 Beige Splash
- (10) Grey Splash
- 11) Blue Peacock
- Pink Peacock
- Blue Tiles
- Olive Gingko
- (16) White Gingko
- Nude Gingko
- Neutral Blossoms
- Mustard Blossoms
- Black Blossoms
- Black Pink Blossoms
- **24** Pink Blossoms
- **Slate Blossoms**
- 26) Blue and Me
- 28 Product Guide
- How to Order

## black-splash Our Splash design incorporates a whimsical flourished shape that repeats, creating a bold fun

Our Splash design incorporates a whimsical flourished shape that repeats, creating a bold fun pattern. This playful design can come to life in a variety of settings, and throughout the seasons. Splash is available in four colorways and can be used for events that are earthy in design or retro in feel. Partnered with clean lines, Splash is perfect for modern décor as well.