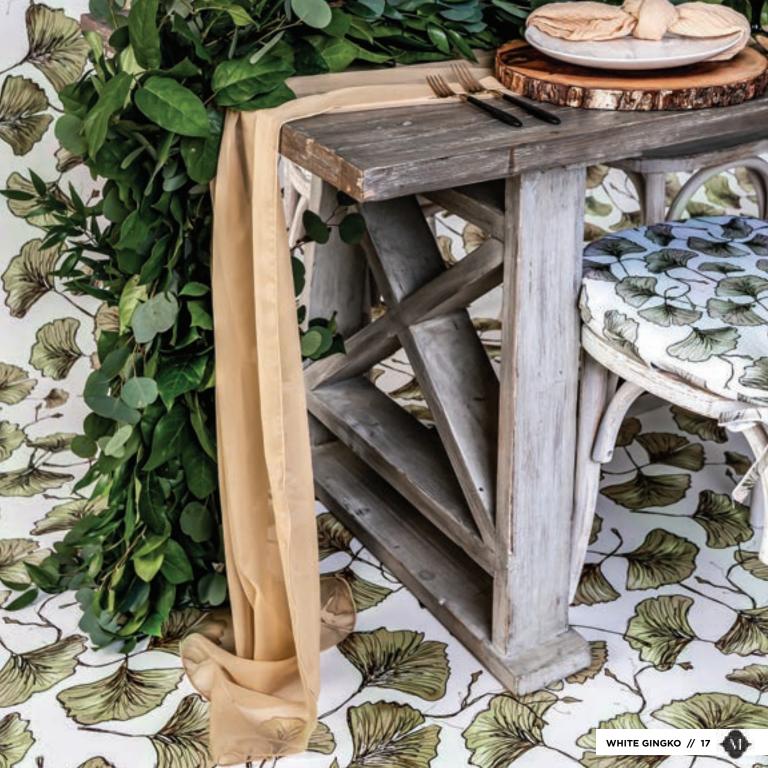

## blue tiles

atmospheres, ranging from European countryside to Coastal New England. Blue Tiles is

currently available in one colorway.

blue tiles panama

This fun foliage design pays homage to nature. The hand drawn Gingko leaves dance across the fabric to create both energy and a sense of calm. With life focused on concern for environment and desire to connect with green spaces, this design will pair well with any greenery, as well as rustic decor components. Gingko easily springs to life both monochromatically as well as with pops of color to contrast the fabric. Gingko comes in three colorways.

## white gingko

white gingko panama

neutral blossoms sheer

### Available in:

Tablecloths, dinner napkins, pillows, panels and runners.

**White Gingko Panama** 

Available in:

Tablecloths, dinner napkins, pillows, panels and runners.