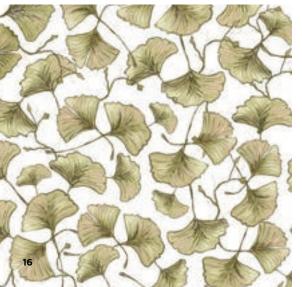

## blue tiles

atmospheres, ranging from European countryside to Coastal New England. Blue Tiles is

currently available in one colorway.

blue tiles panama

This fun foliage design pays homage to nature. The hand drawn Gingko leaves dance across the fabric to create both energy and a sense of calm. With life focused on concern for environment and desire to connect with green spaces, this design will pair well with any greenery, as well as rustic decor components. Gingko easily springs to life both monochromatically as well as with pops of color to contrast the fabric. Gingko comes in three colorways.