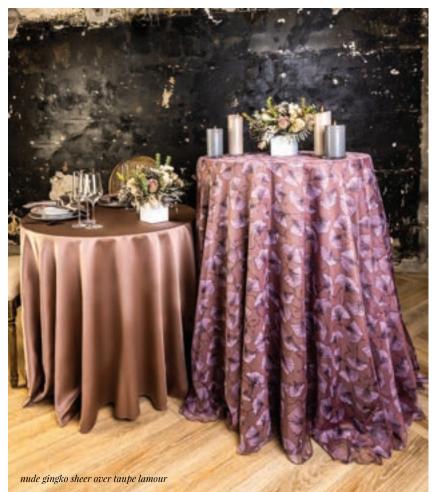

## blue tiles

atmospheres, ranging from European countryside to Coastal New England. Blue Tiles is

currently available in one colorway.

blue tiles panama

This fun foliage design pays homage to nature. The hand drawn Gingko leaves dance across the fabric to create both energy and a sense of calm. With life focused on concern for environment and desire to connect with green spaces, this design will pair well with any greenery, as well as rustic decor components. Gingko easily springs to life both monochromatically as well as with pops of color to contrast the fabric. Gingko comes in three colorways.

### **Nude Gingko Sheer**

### Available in:

Overlays, runners, panels and is printed on cotton for dinner napkins.