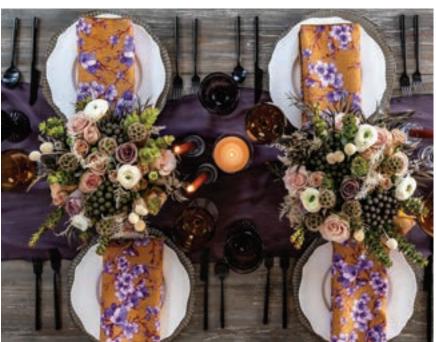

### neutral blossoms

Inspired by nature in spring, our Blossoms line will wow guests with delicate flowering buds which scroll across the linen with breathtaking detail. Available in 6 stunning colorways, this floral design is sure to please! It can easily be incorporated into bridal affairs, springtime celebrations and events that celebrate both beauty and nature within their décor.

mustard blossoms panama

mustard bloesoms