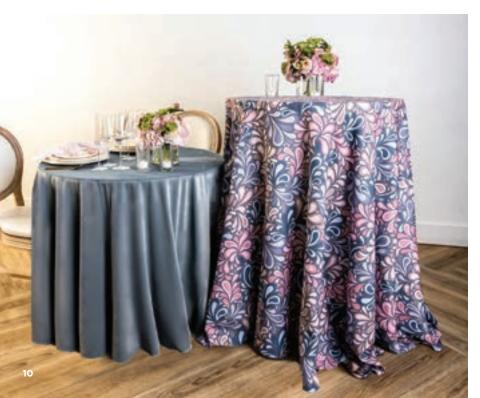

## pink hlossoms

pink blossoms panama

slate blossoms

slate blossoms panama

This fun design was created originally as a painting by a Pittsburgh based artist. Transferring the image onto fabric provided an opportunity for this incredible multi-colored artwork to jump off the canvas into the world of events. This fabric pairs with any of the colors within the art to provide a blank slate for interpretation. Blue and Me is available in one colorway on lamour and panama.