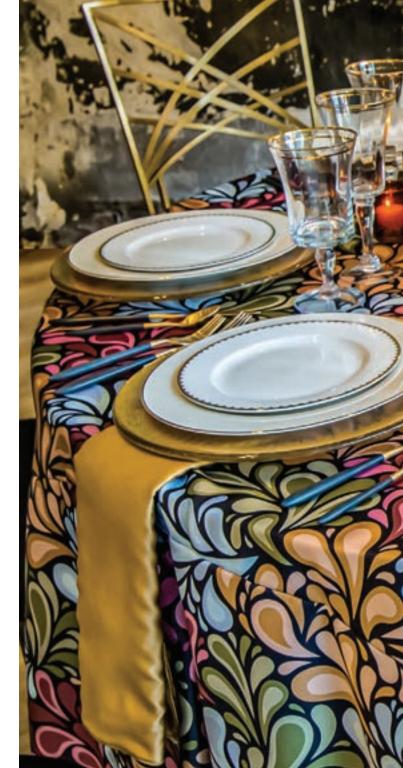

# table of contents

- 6 Black Splash
- 8 White Splash
- 9 Beige Splash
- (10) Grey Splash
- 11) Blue Peacock
- Pink Peacock
- Blue Tiles
- Olive Gingko
- (16) White Gingko
- Nude Gingko
- Neutral Blossoms
- Mustard Blossoms
- Black Blossoms
- Black Pink Blossoms
- **24** Pink Blossoms
- **Slate Blossoms**
- 26) Blue and Me
- 28 Product Guide
- How to Order

## black-splash Our Splash design incorporates a whimsical flourished shape that repeats, creating a bold fun

Our Splash design incorporates a whimsical flourished shape that repeats, creating a bold fun pattern. This playful design can come to life in a variety of settings, and throughout the seasons. Splash is available in four colorways and can be used for events that are earthy in design or retro in feel. Partnered with clean lines, Splash is perfect for modern décor as well.