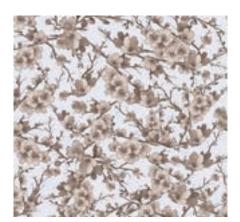

### neutral blossoms

Inspired by nature in spring, our Blossoms line will wow guests with delicate flowering buds which scroll across the linen with breathtaking detail. Available in 6 stunning colorways, this floral design is sure to please! It can easily be incorporated into bridal affairs, springtime celebrations and events that celebrate both beauty and nature within their décor.

mustard blossoms panama

mustard bloesoms