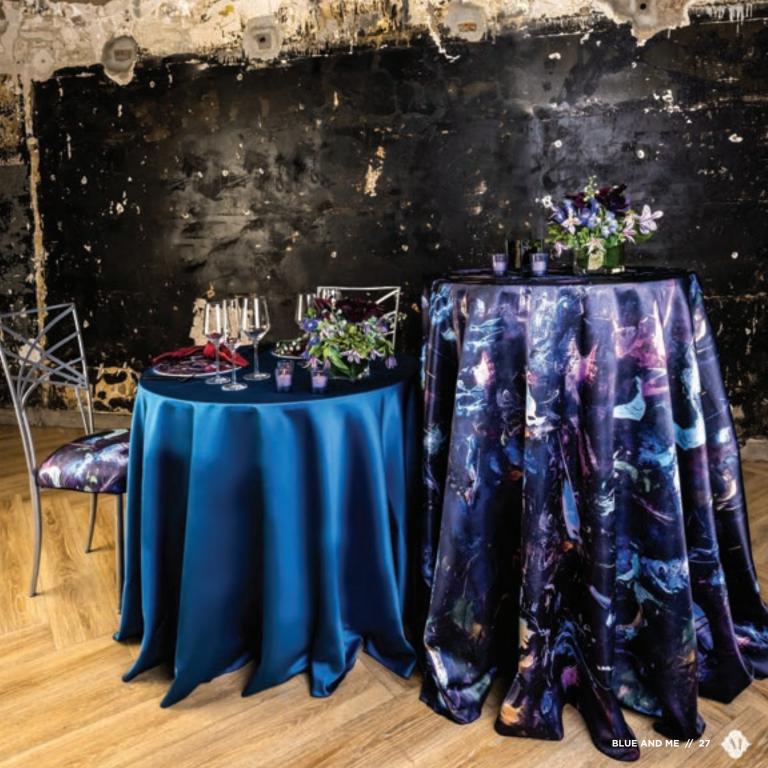

## pink hlossoms

pink blossoms panama

slate blossoms

slate blossoms panama

This fun design was created originally as a painting by a Pittsburgh based artist. Transferring the image onto fabric provided an opportunity for this incredible multi-colored artwork to jump off the canvas into the world of events. This fabric pairs with any of the colors within the art to provide a blank slate for interpretation. Blue and Me is available in one colorway on lamour and panama.

### Blue and Me Lamour or Panama

### Available in:

Tablecloths, dinner napkins, pillows, panels and runners.