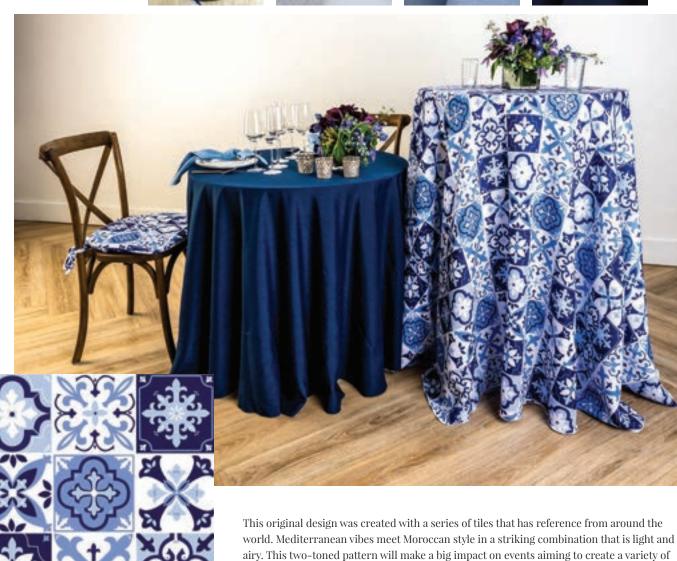

## blue tiles

atmospheres, ranging from European countryside to Coastal New England. Blue Tiles is

currently available in one colorway.

blue tiles panama

This fun foliage design pays homage to nature. The hand drawn Gingko leaves dance across the fabric to create both energy and a sense of calm. With life focused on concern for environment and desire to connect with green spaces, this design will pair well with any greenery, as well as rustic decor components. Gingko easily springs to life both monochromatically as well as with pops of color to contrast the fabric. Gingko comes in three colorways.

### **Blue Tiles Panama**

### Available in:

Tablecloths, dinner napkins, pillows, panels and runners.