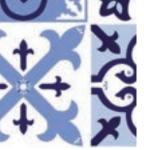

## blue tiles

atmospheres, ranging from European countryside to Coastal New England. Blue Tiles is

currently available in one colorway.

blue tiles panama

This fun foliage design pays homage to nature. The hand drawn Gingko leaves dance across the fabric to create both energy and a sense of calm. With life focused on concern for environment and desire to connect with green spaces, this design will pair well with any greenery, as well as rustic decor components. Gingko easily springs to life both monochromatically as well as with pops of color to contrast the fabric. Gingko comes in three colorways.