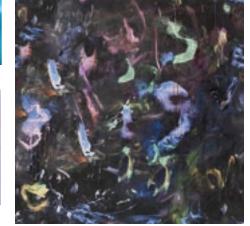

## pink hlossoms

pink blossoms panama

slate blossoms

slate blossoms panama

This fun design was created originally as a painting by a Pittsburgh based artist. Transferring the image onto fabric provided an opportunity for this incredible multi-colored artwork to jump off the canvas into the world of events. This fabric pairs with any of the colors within the art to provide a blank slate for interpretation. Blue and Me is available in one colorway on lamour and panama.

### Blue and Me Lamour or Panama