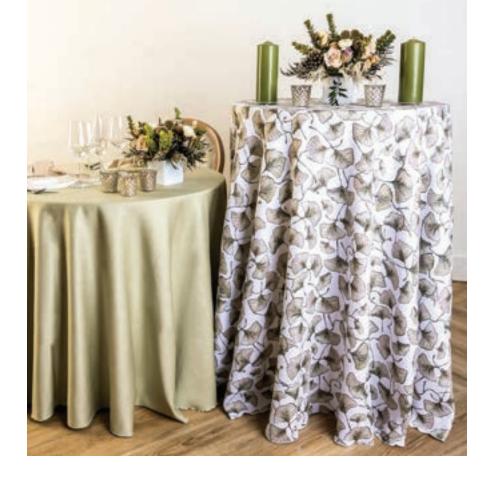

## blue tiles

atmospheres, ranging from European countryside to Coastal New England. Blue Tiles is

currently available in one colorway.

blue tiles panama

This fun foliage design pays homage to nature. The hand drawn Gingko leaves dance across the fabric to create both energy and a sense of calm. With life focused on concern for environment and desire to connect with green spaces, this design will pair well with any greenery, as well as rustic decor components. Gingko easily springs to life both monochromatically as well as with pops of color to contrast the fabric. Gingko comes in three colorways.