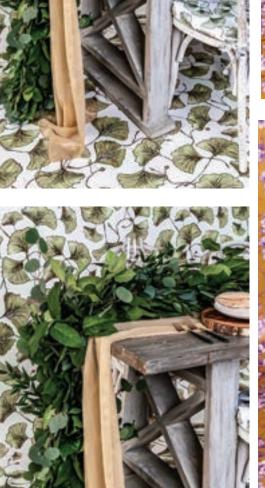

## blue tiles

atmospheres, ranging from European countryside to Coastal New England. Blue Tiles is

currently available in one colorway.

blue tiles panama

This fun foliage design pays homage to nature. The hand drawn Gingko leaves dance across the fabric to create both energy and a sense of calm. With life focused on concern for environment and desire to connect with green spaces, this design will pair well with any greenery, as well as rustic decor components. Gingko easily springs to life both monochromatically as well as with pops of color to contrast the fabric. Gingko comes in three colorways.

## white gingko

white gingko panama

neutral blossoms sheer