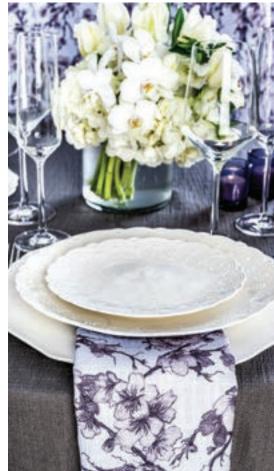

## blue tiles

atmospheres, ranging from European countryside to Coastal New England. Blue Tiles is

currently available in one colorway.

blue tiles panama

This fun foliage design pays homage to nature. The hand drawn Gingko leaves dance across the fabric to create both energy and a sense of calm. With life focused on concern for environment and desire to connect with green spaces, this design will pair well with any greenery, as well as rustic decor components. Gingko easily springs to life both monochromatically as well as with pops of color to contrast the fabric. Gingko comes in three colorways.