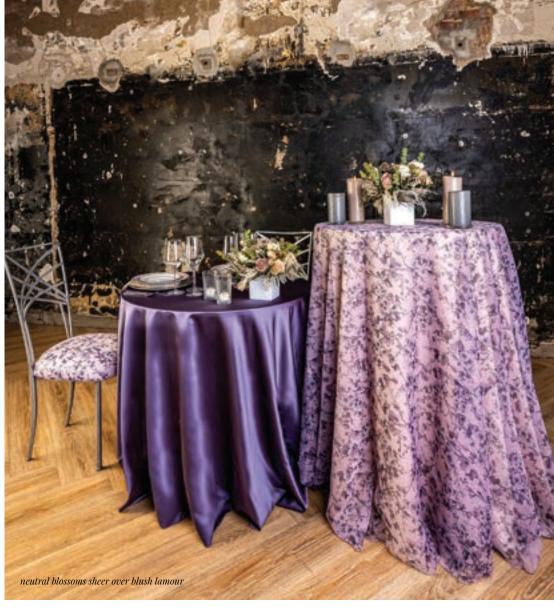

### neutral blossoms

Inspired by nature in spring, our Blossoms line will wow guests with delicate flowering buds which scroll across the linen with breathtaking detail. Available in 6 stunning colorways, this floral design is sure to please! It can easily be incorporated into bridal affairs, springtime celebrations and events that celebrate both beauty and nature within their décor.

## white gingko

white gingko panama

neutral blossoms sheer