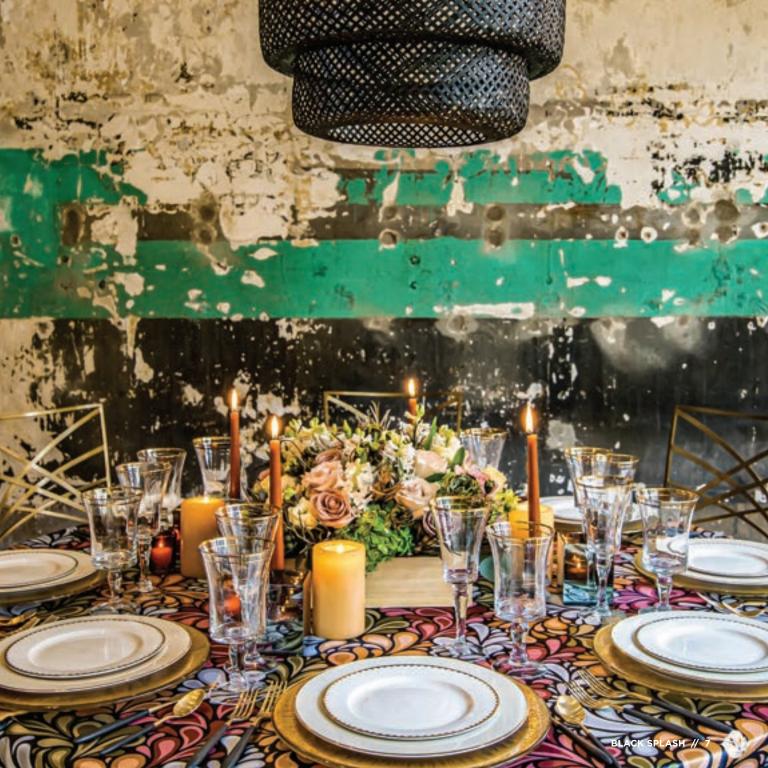

## black-splash Our Splash design incorporates a whimsical flourished shape that repeats, creating a bold fun

Our Splash design incorporates a whimsical flourished shape that repeats, creating a bold fun pattern. This playful design can come to life in a variety of settings, and throughout the seasons. Splash is available in four colorways and can be used for events that are earthy in design or retro in feel. Partnered with clean lines, Splash is perfect for modern décor as well.

black splash lamour