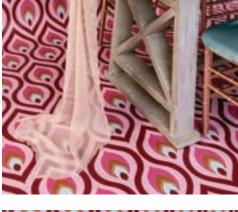

## blue peacock This geometric print is both elegant in shape and

This geometric print is both elegant in shape and sophisticated in design. Concentric bands of color create a repetitive pattern that is calming to the eye and exciting to the senses. Perfect for decor both modern and romantic, Peacock can dress up a ballroom, a tent, or an intimate dining space with its detail and grace. Peacock comes in two colorways.

### pink peacock

pink peacock sheer