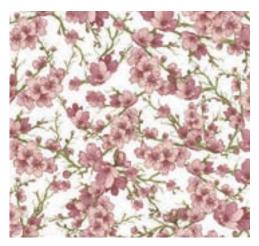

### neutral blossoms

Inspired by nature in spring, our Blossoms line will wow guests with delicate flowering buds which scroll across the linen with breathtaking detail. Available in 6 stunning colorways, this floral design is sure to please! It can easily be incorporated into bridal affairs, springtime celebrations and events that celebrate both beauty and nature within their décor.

## pink hlossoms

pink blossoms panama

slate blossoms

slate blossoms panama

This fun design was created originally as a painting by a Pittsburgh based artist. Transferring the image onto fabric provided an opportunity for this incredible multi-colored artwork to jump off the canvas into the world of events. This fabric pairs with any of the colors within the art to provide a blank slate for interpretation. Blue and Me is available in one colorway on lamour and panama.