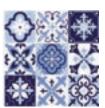

## blue tiles

atmospheres, ranging from European countryside to Coastal New England. Blue Tiles is

currently available in one colorway.

blue tiles panama

This fun foliage design pays homage to nature. The hand drawn Gingko leaves dance across the fabric to create both energy and a sense of calm. With life focused on concern for environment and desire to connect with green spaces, this design will pair well with any greenery, as well as rustic decor components. Gingko easily springs to life both monochromatically as well as with pops of color to contrast the fabric. Gingko comes in three colorways.