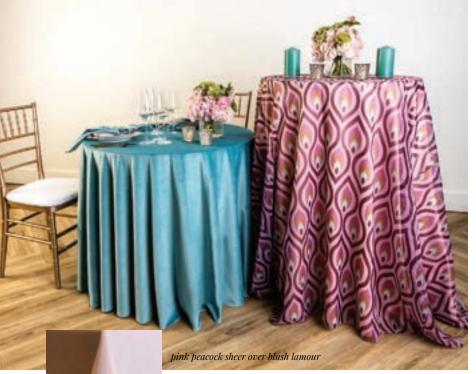

## blue peacock This geometric print is both elegant in shape and

This geometric print is both elegant in shape and sophisticated in design. Concentric bands of color create a repetitive pattern that is calming to the eye and exciting to the senses. Perfect for decor both modern and romantic, Peacock can dress up a ballroom, a tent, or an intimate dining space with its detail and grace. Peacock comes in two colorways.

### pink peacock

pink peacock sheer