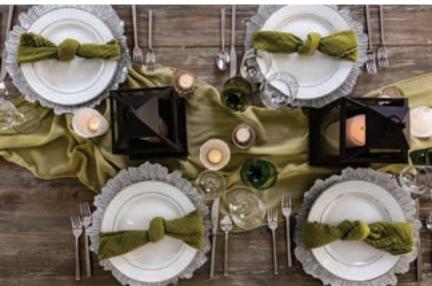

## blue tiles

atmospheres, ranging from European countryside to Coastal New England. Blue Tiles is

currently available in one colorway.

blue tiles panama

This fun foliage design pays homage to nature. The hand drawn Gingko leaves dance across the fabric to create both energy and a sense of calm. With life focused on concern for environment and desire to connect with green spaces, this design will pair well with any greenery, as well as rustic decor components. Gingko easily springs to life both monochromatically as well as with pops of color to contrast the fabric. Gingko comes in three colorways.

### Olive Gingko Panama

### Available in:

Tablecloths, dinner napkins, pillows, panels and runners.

**White Gingko Panama** 

Available in:

Tablecloths, dinner napkins, pillows, panels and runners.