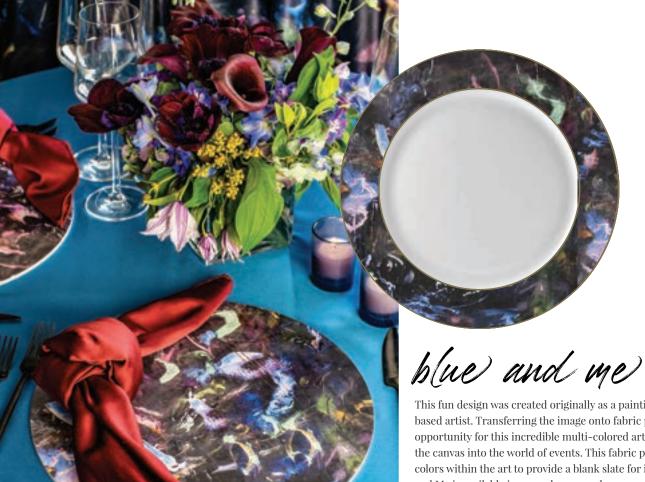

## pink hlossoms

pink blossoms panama

slate blossoms

slate blossoms panama

This fun design was created originally as a painting by a Pittsburgh based artist. Transferring the image onto fabric provided an opportunity for this incredible multi-colored artwork to jump off the canvas into the world of events. This fabric pairs with any of the colors within the art to provide a blank slate for interpretation. Blue and Me is available in one colorway on lamour and panama.

### Blue and Me Lamour or Panama