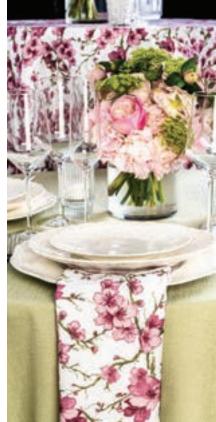

### neutral blossoms

Inspired by nature in spring, our Blossoms line will wow guests with delicate flowering buds which scroll across the linen with breathtaking detail. Available in 6 stunning colorways, this floral design is sure to please! It can easily be incorporated into bridal affairs, springtime celebrations and events that celebrate both beauty and nature within their décor.

## pink hlossoms

pink blossoms panama

slate blossoms

slate blossoms panama

This fun design was created originally as a painting by a Pittsburgh based artist. Transferring the image onto fabric provided an opportunity for this incredible multi-colored artwork to jump off the canvas into the world of events. This fabric pairs with any of the colors within the art to provide a blank slate for interpretation. Blue and Me is available in one colorway on lamour and panama.