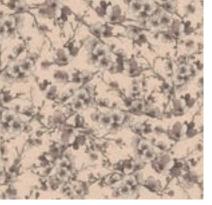

### neutral blossoms

Inspired by nature in spring, our Blossoms line will wow guests with delicate flowering buds which scroll across the linen with breathtaking detail. Available in 6 stunning colorways, this floral design is sure to please! It can easily be incorporated into bridal affairs, springtime celebrations and events that celebrate both beauty and nature within their décor.

mustard blossoms panama

mustard bloesoms