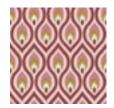

## blue peacock This geometric print is both elegant in shape and

This geometric print is both elegant in shape and sophisticated in design. Concentric bands of color create a repetitive pattern that is calming to the eye and exciting to the senses. Perfect for decor both modern and romantic, Peacock can dress up a ballroom, a tent, or an intimate dining space with its detail and grace. Peacock comes in two colorways.