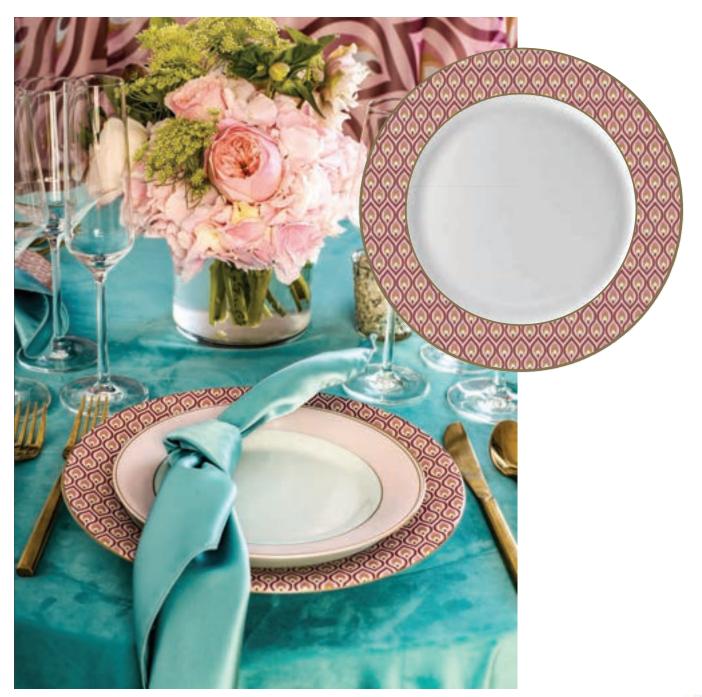

## blue peacock This geometric print is both elegant in shape and

This geometric print is both elegant in shape and sophisticated in design. Concentric bands of color create a repetitive pattern that is calming to the eye and exciting to the senses. Perfect for decor both modern and romantic, Peacock can dress up a ballroom, a tent, or an intimate dining space with its detail and grace. Peacock comes in two colorways.

blue peacock sheer