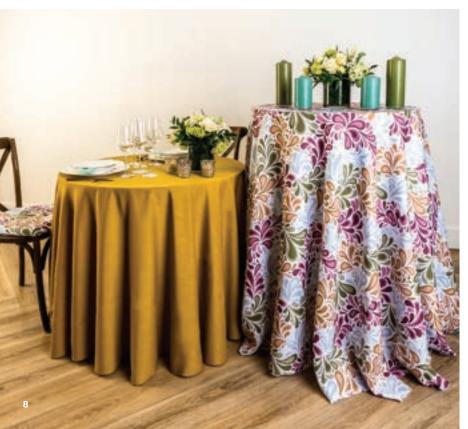

## black-splash Our Splash design incorporates a whimsical flourished shape that repeats, creating a bold fun

Our Splash design incorporates a whimsical flourished shape that repeats, creating a bold fun pattern. This playful design can come to life in a variety of settings, and throughout the seasons. Splash is available in four colorways and can be used for events that are earthy in design or retro in feel. Partnered with clean lines, Splash is perfect for modern décor as well.

### neutral blossoms

Inspired by nature in spring, our Blossoms line will wow guests with delicate flowering buds which scroll across the linen with breathtaking detail. Available in 6 stunning colorways, this floral design is sure to please! It can easily be incorporated into bridal affairs, springtime celebrations and events that celebrate both beauty and nature within their décor.