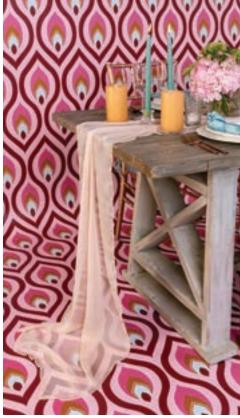

## blue peacock This geometric print is both elegant in shape and

This geometric print is both elegant in shape and sophisticated in design. Concentric bands of color create a repetitive pattern that is calming to the eye and exciting to the senses. Perfect for decor both modern and romantic, Peacock can dress up a ballroom, a tent, or an intimate dining space with its detail and grace. Peacock comes in two colorways.

### pink peacock

pink peacock sheer