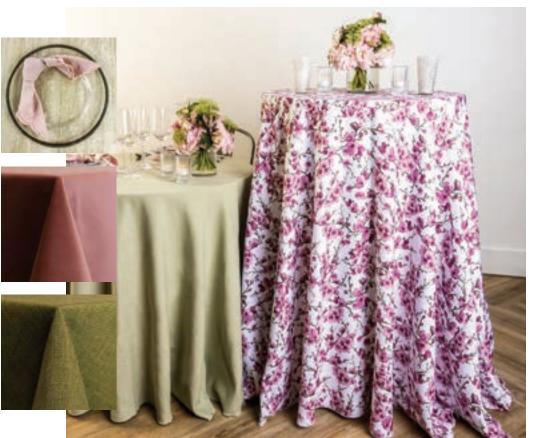

### neutral blossoms

Inspired by nature in spring, our Blossoms line will wow guests with delicate flowering buds which scroll across the linen with breathtaking detail. Available in 6 stunning colorways, this floral design is sure to please! It can easily be incorporated into bridal affairs, springtime celebrations and events that celebrate both beauty and nature within their décor.

## pink hlossoms

pink blossoms panama

slate blossoms

slate blossoms panama

This fun design was created originally as a painting by a Pittsburgh based artist. Transferring the image onto fabric provided an opportunity for this incredible multi-colored artwork to jump off the canvas into the world of events. This fabric pairs with any of the colors within the art to provide a blank slate for interpretation. Blue and Me is available in one colorway on lamour and panama.