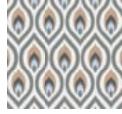

## blue peacock This geometric print is both elegant in shape and

This geometric print is both elegant in shape and sophisticated in design. Concentric bands of color create a repetitive pattern that is calming to the eye and exciting to the senses. Perfect for decor both modern and romantic, Peacock can dress up a ballroom, a tent, or an intimate dining space with its detail and grace. Peacock comes in two colorways.

blue peacock sheer