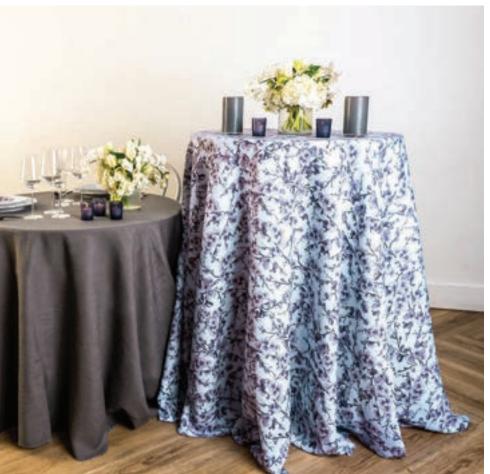

## blue tiles

atmospheres, ranging from European countryside to Coastal New England. Blue Tiles is

currently available in one colorway.

blue tiles panama

This fun foliage design pays homage to nature. The hand drawn Gingko leaves dance across the fabric to create both energy and a sense of calm. With life focused on concern for environment and desire to connect with green spaces, this design will pair well with any greenery, as well as rustic decor components. Gingko easily springs to life both monochromatically as well as with pops of color to contrast the fabric. Gingko comes in three colorways.